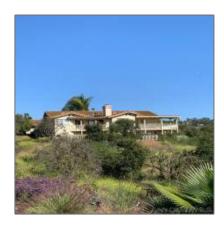

# For sale

- 11025 Pala Loma Dr, Valley Center, California, United States 92082

#### Basic Details

| Property Type:  |           |  |
|-----------------|-----------|--|
| Listing Type:   | For sale  |  |
| Listing ID:     | 200022192 |  |
| Price:          | \$600,000 |  |
| View:           | Parklike  |  |
| Bedrooms:       | 4         |  |
| Rooms:          | 0         |  |
| Bathrooms:      | 0         |  |
| Half Bathrooms: | 3         |  |
| Year Built:     | 1991      |  |
| Lot Area:       | 4.45 Acre |  |