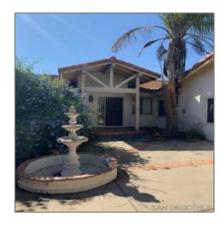

# For sale

- 11025 Pala Loma Dr, Valley Center, California, United States 92082

#### Basic Details

| Property Type:  |           |  |
|-----------------|-----------|--|
| Listing Type:   | For sale  |  |
| Listing ID:     | 200022192 |  |
| Price:          | \$600,000 |  |
| View:           | Parklike  |  |
| Bedrooms:       | 4         |  |
| Rooms:          | 0         |  |
| Bathrooms:      | 0         |  |
| Half Bathrooms: | 3         |  |
| Year Built:     | 1991      |  |
| Lot Area:       | 4.45 Acre |  |