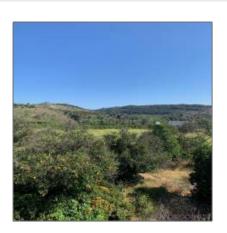

#### Basic Details

| Property Type:  |           |  |
|-----------------|-----------|--|
| Listing Type:   | For sale  |  |
| Listing ID:     | 200022192 |  |
| Price:          | \$600,000 |  |
| View:           | Parklike  |  |
| Bedrooms:       | 4         |  |
| Rooms:          | 0         |  |
| Bathrooms:      | 0         |  |
| Half Bathrooms: | 3         |  |
| Year Built:     | 1991      |  |
| Lot Area:       | 4.45 Acre |  |