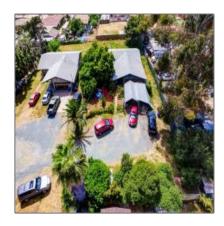

# For sale

1 Sqft - 352 Palm Ave, Chula Vista, California, United States 91911

### Basic Details

| Property Type:  |                  |  |
|-----------------|------------------|--|
| Listing Type:   | For sale         |  |
| Listing ID:     | 200022145        |  |
| Price:          | \$499,900        |  |
| View:           | N/k              |  |
| Bedrooms:       | 3                |  |
| Rooms:          | 0                |  |
| Bathrooms:      | 0                |  |
| Half Bathrooms: | 2                |  |
| Square Footage: | 1 Sqft           |  |
| Year Built:     | 1980             |  |
| Lot Area:       | <b>0.37 Acre</b> |  |