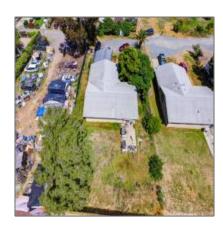

# For sale

1 Sqft - 352 Palm Ave, Chula Vista, California, United States 91911

### Basic Details

| Property Type:  |                  |  |
|-----------------|------------------|--|
| Listing Type:   | For sale         |  |
| Listing ID:     | 200022145        |  |
| Price:          | \$499,900        |  |
| View:           | N/k              |  |
| Bedrooms:       | 3                |  |
| Rooms:          | 0                |  |
| Bathrooms:      | 0                |  |
| Half Bathrooms: | 2                |  |
| Square Footage: | 1 Sqft           |  |
| Year Built:     | 1980             |  |
| Lot Area:       | <b>0.37 Acre</b> |  |