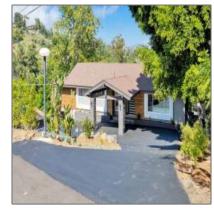

## For sale

- 4320 Mayapan Dr, La Mesa, California, United States 91941

## Basic Details

| Property Type:  |                                                              |  |
|-----------------|--------------------------------------------------------------|--|
| Listing Type:   | For sale                                                     |  |
| Listing ID:     | 200022023                                                    |  |
| Price:          | \$1,195,000                                                  |  |
| View:           | Evening<br>Lights,mountains/hi<br>lls,valley/canyon,po<br>ol |  |
| Bedrooms:       | 5                                                            |  |
| Rooms:          | 0                                                            |  |
| Bathrooms:      | 0                                                            |  |
| Half Bathrooms: | 4                                                            |  |
| Year Built:     | 1969                                                         |  |
| Lot Area:       | 0.40 Sqft                                                    |  |