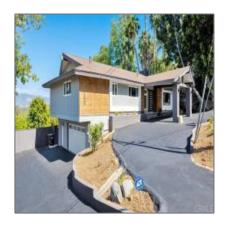

## For sale

- 4320 Mayapan Dr, La Mesa, California, United States 91941

## Basic Details

| Property Type:  |                                                              |  |
|-----------------|--------------------------------------------------------------|--|
| Listing Type:   | For sale                                                     |  |
| Listing ID:     | 200022023                                                    |  |
| Price:          | \$1,195,000                                                  |  |
| View:           | Evening<br>Lights,mountains/hi<br>lls,valley/canyon,po<br>ol |  |
| Bedrooms:       | 5                                                            |  |
| Rooms:          | 0                                                            |  |
| Bathrooms:      | 0                                                            |  |
| Half Bathrooms: | 4                                                            |  |
| Year Built:     | 1969                                                         |  |
| Lot Area:       | 0.40 Sqft                                                    |  |