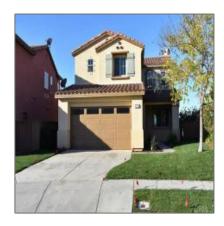

# For sale

- 1728 Emerald Cliff Pt, San Diego, California, United States 92154

### **Basic Details**

| _        | _        |
|----------|----------|
| Dronorts | 7 Trano. |
| Property | v rybe:  |

Listing Type: For sale

Listing ID: **190062215** 

Price: \$642,500

View: Parklike

Bedrooms: 4

Rooms: **0** 

Bathrooms: **0** 

Half Bathrooms: 3

Year Built: 2006

Lot Area: **0.14 Sqft** 

### **Features**

 $\sqrt{\phantom{a}}$  Swimming Pool: N/k

√ Heating System: Forced air unit

√ Cooling System: Central forced air

√ Fence: Partial

√ Fireplace

√ Roof Deck: Tile/clay

√ Parking: 4