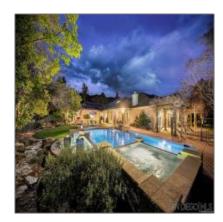

### Features

| √ Swimi  | ming Pool: | Below ground, Private,<br>Fenced, Heated with<br>propane                                     |
|----------|------------|----------------------------------------------------------------------------------------------|
| √ Heatin | ng System: | Forced air unit, Fireplace                                                                   |
| √ Coolin | ng System: | Central forced air                                                                           |
| √ Fence  | :          | Partial, Wrought iron                                                                        |
| √ Pet Po | olicy:     | Allowed w/restrictions                                                                       |
| √ Firepl | ace:       | 3                                                                                            |
|          |            |                                                                                              |
| √ Securi | ity:       | Gated community, On<br>site guard, Security<br>system, 24 hour security,<br>Fire sprinklers  |
| √ Securi | ity:       | site guard, Security<br>system, 24 hour security,                                            |
|          |            | site guard, Security<br>system, 24 hour security,<br>Fire sprinklers  Covered, Slab, Porch - |