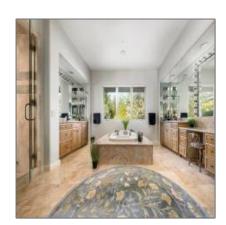

#### Basic Details

Property Type:

| Listing Type:   | For sale                                                  |  |
|-----------------|-----------------------------------------------------------|--|
| Listing ID:     | 200010236                                                 |  |
| Price:          | \$1,949,000                                               |  |
| View:           | Golf<br>Course,greenbelt,m<br>ountains/hills,parkl<br>ike |  |
| Bedrooms:       | 4                                                         |  |
| Rooms:          | 0                                                         |  |
| Bathrooms:      | 1                                                         |  |
| Half Bathrooms: | 4                                                         |  |
| Square Footage: | 5 Sqft                                                    |  |