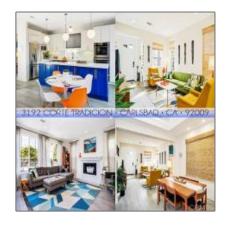

# For sale

- 3192 Corte Tradicion, Carlsbad, California, United States 92009

#### Basic Details

| Property Type:  |                     |  |
|-----------------|---------------------|--|
| Listing Type:   | For sale            |  |
| Listing ID:     | 200009130           |  |
| Price:          | \$1,205,000         |  |
| View:           | Bay, evening Lights |  |
| Bedrooms:       | 5                   |  |
| Rooms:          | 0                   |  |
| Bathrooms:      | 0                   |  |
| Half Bathrooms: | 4                   |  |
| Year Built:     | 2005                |  |

#### Features

| $\sqrt{}$ | Swimming Pool:  | N/k                                          |
|-----------|-----------------|----------------------------------------------|
| $\sqrt{}$ | Heating System: | Forced air unit                              |
| $\sqrt{}$ | Cooling System: | Central forced air                           |
| $\sqrt{}$ | Fence:          | Partial                                      |
| $\sqrt{}$ | Pet Policy      | √ Fireplace                                  |
| $\sqrt{}$ | Security:       | N/k, Wired for alarm system, Fire sprinklers |
| $\sqrt{}$ | Patio:          | Other/remarks, Concrete,<br>Patio open       |
| $\sqrt{}$ | Roof Deck:      | Other/remarks                                |
| $\sqrt{}$ | Parking:        | 4                                            |
|           |                 |                                              |