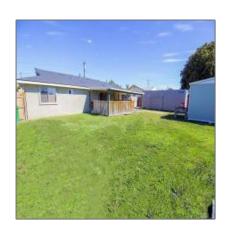

# For sale

- 9407 Pearlwood Road, Santee, California, United States 92071

#### Basic Details

| Property Type:  |           |  |
|-----------------|-----------|--|
| Listing Type:   | For sale  |  |
| Listing ID:     | 200008059 |  |
| Price:          | \$559,000 |  |
| View:           | Parklike  |  |
| Bedrooms:       | 3         |  |
| Rooms:          | 0         |  |
| Bathrooms:      | 0         |  |
| Half Bathrooms: | 2         |  |
| Year Built:     | 1960      |  |