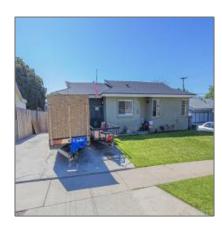

# For sale

- 9407 Pearlwood Road, Santee, California, United States 92071

#### Basic Details

| Property Type:  |           |  |
|-----------------|-----------|--|
| Listing Type:   | For sale  |  |
| Listing ID:     | 200008059 |  |
| Price:          | \$559,000 |  |
| View:           | Parklike  |  |
| Bedrooms:       | 3         |  |
| Rooms:          | 0         |  |
| Bathrooms:      | 0         |  |
| Half Bathrooms: | 2         |  |
| Year Built:     | 1960      |  |