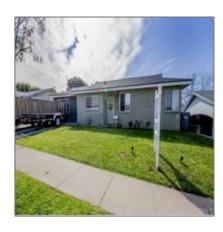

# For sale

- 9407 Pearlwood Road, Santee, California, United States 92071

#### Basic Details

| Property Type:  |           |  |
|-----------------|-----------|--|
| Listing Type:   | For sale  |  |
| Listing ID:     | 200008059 |  |
| Price:          | \$559,000 |  |
| View:           | Parklike  |  |
| Bedrooms:       | 3         |  |
| Rooms:          | 0         |  |
| Bathrooms:      | 0         |  |
| Half Bathrooms: | 2         |  |
| Year Built:     | 1960      |  |