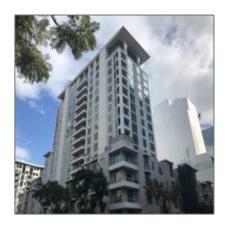

# For sale

 $500 \; \text{Sqft} - 425 \; \text{Beech St, San Diego, California,}$  United States  $92101 \;$ 

### **Basic Details**

| Pro | perty | Tv  | ne:            |
|-----|-------|-----|----------------|
| 110 | OCIU  | T 4 | $\sim$ $\cdot$ |

Listing Type: For sale 200007685 Listing ID: \$479,000 Price: Parklike, pasture View: Bedrooms: 2 0 Rooms: Bathrooms: 0 1 Half Bathrooms: Square Footage: 500 Sqft Year Built: 2004