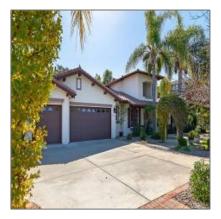

# For sale

3 Sqft - 515 SKY MESA RD, ALPINE, California, United States 91901

#### Basic **Details**

| Property Type:  |                                                             |  |
|-----------------|-------------------------------------------------------------|--|
| Listing Type:   | For sale                                                    |  |
| Listing ID:     | 200007163                                                   |  |
| Price:          | \$985,000                                                   |  |
| View:           | Mountains/hills,pan<br>oramic,valley/canyo<br>n,city Lights |  |
| Bedrooms:       | 4                                                           |  |
| Rooms:          | 0                                                           |  |
| Bathrooms:      | 0                                                           |  |
| Half Bathrooms: | 3                                                           |  |
| Square Footage: | 3 Sqft                                                      |  |
| Year Built:     | 2000                                                        |  |
| Lot Area:       | 1.88 Acre                                                   |  |