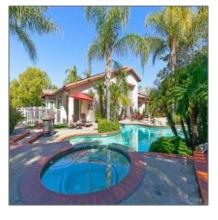

#### Features

|              | Swimming Pool:  | Below ground, Private                |
|--------------|-----------------|--------------------------------------|
|              | Heating System: | Forced air unit                      |
|              | Cooling System: | Central forced air, Zoned<br>area(s) |
|              | Fence:          | Partial                              |
|              | Fireplace:      | 2                                    |
|              | Security:       | N/k                                  |
| $\checkmark$ | Patio:          | Covered, Slab                        |
| $\checkmark$ | Roof Deck:      | Tile/clay                            |
|              | Parking:        | 6                                    |