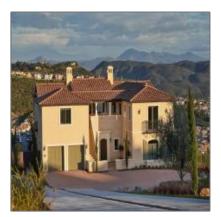

# For sale

- 921 Pearl Drive, San Marcos, California, United States 92078

#### Basic **Details**

| Property Type:  |                                                                              |  |
|-----------------|------------------------------------------------------------------------------|--|
| Listing Type:   | For sale                                                                     |  |
| Listing ID:     | 200007003                                                                    |  |
| Price:          | \$2,495,000                                                                  |  |
| View:           | City,evening<br>Lights,mountains/hi<br>lls,ocean,valley/can<br>yon,coastline |  |
| Bedrooms:       | 5                                                                            |  |
| Rooms:          | 0                                                                            |  |
| Bathrooms:      | 1                                                                            |  |
| Half Bathrooms: | 5                                                                            |  |
| Year Built:     | 2018                                                                         |  |