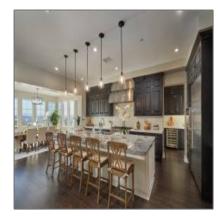

#### Basic **Details**

| Property Type:  |                                                                              |  |
|-----------------|------------------------------------------------------------------------------|--|
| Listing Type:   | For sale                                                                     |  |
| Listing ID:     | 200007003                                                                    |  |
| Price:          | \$2,495,000                                                                  |  |
| View:           | City,evening<br>Lights,mountains/hi<br>lls,ocean,valley/can<br>yon,coastline |  |
| Bedrooms:       | 5                                                                            |  |
| Rooms:          | 0                                                                            |  |
| Bathrooms:      | 1                                                                            |  |
| Half Bathrooms: | 5                                                                            |  |
| Year Built:     | 2018                                                                         |  |

#### Features

| <br>Swimming Pool:  | N/k                |
|---------------------|--------------------|
| <br>Heating System: | Forced air unit    |
| <br>Cooling System: | Central forced air |
| <br>Fence:          | Partial            |
| <br>Fireplace       |                    |
| <br>Security:       | Gated community    |
| <br>Patio:          | Covered, Balcony   |
| <br>Roof Deck:      | Tile/clay          |
| <br>Parking:        | 8                  |