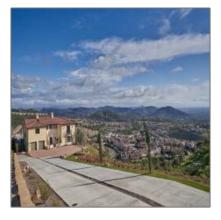

#### Basic **Details**

| Property Type:  |                                                                              |  |
|-----------------|------------------------------------------------------------------------------|--|
| Listing Type:   | For sale                                                                     |  |
| Listing ID:     | 200007003                                                                    |  |
| Price:          | \$2,495,000                                                                  |  |
| View:           | City,evening<br>Lights,mountains/hi<br>lls,ocean,valley/can<br>yon,coastline |  |
| Bedrooms:       | 5                                                                            |  |
| Rooms:          | 0                                                                            |  |
| Bathrooms:      | 1                                                                            |  |
| Half Bathrooms: | 5                                                                            |  |
| Year Built:     | 2018                                                                         |  |