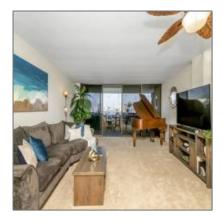

### Basic **Details**

| Property Type:  |           |  |
|-----------------|-----------|--|
| Listing Type:   | For sale  |  |
| Listing ID:     | 200004499 |  |
| Price:          | \$749,000 |  |
| Bedrooms:       | 2         |  |
| Rooms:          | 0         |  |
| Bathrooms:      | 0         |  |
| Half Bathrooms: | 2         |  |
| Square Footage: | 1 Sqft    |  |
| Year Built:     | 1968      |  |
| Lot Area:       | 1.42 Acre |  |