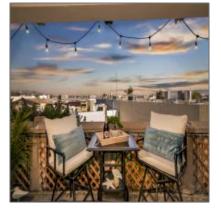

#### Features

| <br>Swimming Pool:  | Community/common       |
|---------------------|------------------------|
| <br>Heating System: | Wall/gravity           |
| <br>Cooling System: | Wall/window            |
| <br>Elevator        |                        |
| <br>Fence:          | N/k                    |
| <br>Pet Policy:     | Allowed w/restrictions |
| <br>Security:       | N/k                    |
| <br>Patio:          | Patio open             |
| <br>Roof Deck:      | Concrete               |
| <br>Parking:        | 2                      |