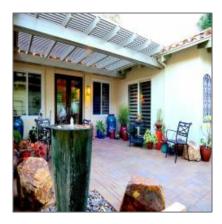

## For sale

-  $16142\ El\ Tae,\ Pauma\ Valley,\ California,\ United\ States\ 92061$ 

#### Basic Details

| Property Type:  |           |  |
|-----------------|-----------|--|
| Listing Type:   | For sale  |  |
| Listing ID:     | 200003356 |  |
| Price:          | \$659,900 |  |
| View:           | Parklike  |  |
| Bedrooms:       | 2         |  |
| Rooms:          | 0         |  |
| Bathrooms:      | 0         |  |
| Half Bathrooms: | 3         |  |
| Year Built:     | 1992      |  |

### Features

| $\sqrt{}$ | Swimming Pool:  | Community/common                        |
|-----------|-----------------|-----------------------------------------|
| $\sqrt{}$ | Heating System: | Forced air unit                         |
| $\sqrt{}$ | Cooling System: | Central forced air                      |
| $\sqrt{}$ | Fence:          | Partial, Excellent condition, Blockwall |
| $\sqrt{}$ | Pet Policy      |                                         |
| $\sqrt{}$ | Fireplace:      | 2                                       |
| $\sqrt{}$ | Roof Deck:      | Tile/clay                               |
| $\sqrt{}$ | Parking:        | 5                                       |