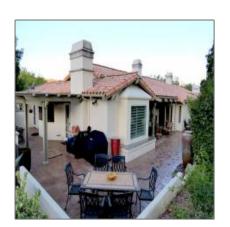

## For sale

-  $16142\ El\ Tae,\ Pauma\ Valley,\ California,\ United\ States\ 92061$ 

#### Basic Details

| Property Type:  |           |  |
|-----------------|-----------|--|
| Listing Type:   | For sale  |  |
| Listing ID:     | 200003356 |  |
| Price:          | \$659,900 |  |
| View:           | Parklike  |  |
| Bedrooms:       | 2         |  |
| Rooms:          | 0         |  |
| Bathrooms:      | 0         |  |
| Half Bathrooms: | 3         |  |
| Year Built:     | 1992      |  |

### Features

| $\sqrt{}$ | Swimming Pool:  | Community/common                        |
|-----------|-----------------|-----------------------------------------|
| $\sqrt{}$ | Heating System: | Forced air unit                         |
| $\sqrt{}$ | Cooling System: | Central forced air                      |
| $\sqrt{}$ | Fence:          | Partial, Excellent condition, Blockwall |
| $\sqrt{}$ | Pet Policy      |                                         |
| $\sqrt{}$ | Fireplace:      | 2                                       |
| $\sqrt{}$ | Roof Deck:      | Tile/clay                               |
| $\sqrt{}$ | Parking:        | 5                                       |