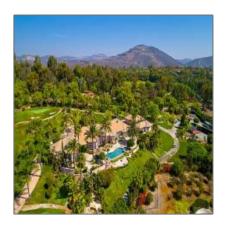

# For sale

7 Sqft - 6676 Las Arboledas, Rancho Santa Fe, California, United States 92067

### Basic Details

| For sale                                                   |                                                                                                  |
|------------------------------------------------------------|--------------------------------------------------------------------------------------------------|
| 200000531                                                  |                                                                                                  |
| \$3,769,000                                                |                                                                                                  |
| Evening<br>Lights,panoramic,p<br>arklike,valley/canyo<br>n |                                                                                                  |
| 8                                                          |                                                                                                  |
| 0                                                          |                                                                                                  |
| 1                                                          |                                                                                                  |
| 8                                                          |                                                                                                  |
| 7 Sqft                                                     |                                                                                                  |
| 1993                                                       |                                                                                                  |
| 4.40 Acre                                                  |                                                                                                  |
|                                                            | 200000531 \$3,769,000 Evening Lights,panoramic,p arklike,valley/canyo n  8  0  1  8  7 Sqft 1993 |