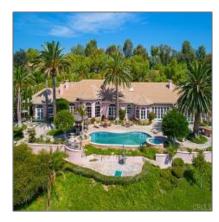

### Basic Details

| For sale                                                   |                                                                                                  |
|------------------------------------------------------------|--------------------------------------------------------------------------------------------------|
| 200000531                                                  |                                                                                                  |
| \$3,769,000                                                |                                                                                                  |
| Evening<br>Lights,panoramic,p<br>arklike,valley/canyo<br>n |                                                                                                  |
| 8                                                          |                                                                                                  |
| 0                                                          |                                                                                                  |
| 1                                                          |                                                                                                  |
| 8                                                          |                                                                                                  |
| 7 Sqft                                                     |                                                                                                  |
| 1993                                                       |                                                                                                  |
| 4.40 Acre                                                  |                                                                                                  |
|                                                            | 200000531 \$3,769,000 Evening Lights,panoramic,p arklike,valley/canyo n  8  0  1  8  7 Sqft 1993 |

### Features

| $\sqrt{}$ | Swimming Pool:  | Below ground                                                                                                          |
|-----------|-----------------|-----------------------------------------------------------------------------------------------------------------------|
| $\sqrt{}$ | Heating System: | Forced air unit                                                                                                       |
| $\sqrt{}$ | Cooling System: | Central forced air                                                                                                    |
| $\sqrt{}$ | Fence:          | Full, Gate                                                                                                            |
| $\sqrt{}$ | Pet Policy      |                                                                                                                       |
| $\sqrt{}$ | Fireplace:      | 4                                                                                                                     |
| $\sqrt{}$ | Security:       | Eqpt owned, Gated<br>community, On site<br>guard, Carbon monoxide<br>detectors, Gated with<br>guard, 24 hour security |
| $\sqrt{}$ | Patio:          | Slab, Concrete                                                                                                        |
| $\sqrt{}$ | Roof Deck:      | Tile/clay                                                                                                             |
| $\sqrt{}$ | Parking:        | 32                                                                                                                    |
|           |                 |                                                                                                                       |