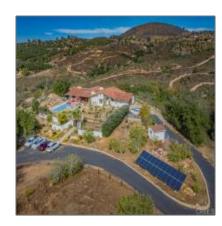

# For sale

- 11922 Betsworth Rd, Valley Center, California, United States 92082

### Basic Details

| Property Type:  |             |  |
|-----------------|-------------|--|
| Listing Type:   | For sale    |  |
| Listing ID:     | 190064254   |  |
| Price:          | \$2,950,000 |  |
| View:           | Parklike    |  |
| Bedrooms:       | 3           |  |
| Rooms:          | 0           |  |
| Bathrooms:      | 0           |  |
| Half Bathrooms: | 3           |  |
| Year Built:     | 1986        |  |
| Lot Area:       | 4.76 Sqft   |  |

### Features

| $\sqrt{}$ | Swimming Pool:  | Below ground               |
|-----------|-----------------|----------------------------|
| $\sqrt{}$ | Heating System: | Forced air unit, Fireplace |
| $\sqrt{}$ | Cooling System: | Central forced air         |
| $\sqrt{}$ | Fence:          | N/k                        |
| $\sqrt{}$ | Fireplace:      | 2                          |
| $\sqrt{}$ | Roof Deck:      | Tile/clay                  |
| $\sqrt{}$ | Parking:        | 4                          |
|           |                 |                            |