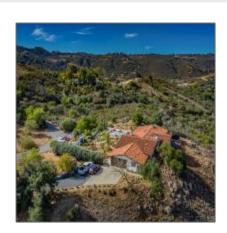

# For sale

- 11922 Betsworth Rd, Valley Center, California, United States 92082

### Basic Details

| Property Type:  |             |  |
|-----------------|-------------|--|
| Listing Type:   | For sale    |  |
| Listing ID:     | 190064254   |  |
| Price:          | \$2,950,000 |  |
| View:           | Parklike    |  |
| Bedrooms:       | 3           |  |
| Rooms:          | 0           |  |
| Bathrooms:      | 0           |  |
| Half Bathrooms: | 3           |  |
| Year Built:     | 1986        |  |
| Lot Area:       | 4.76 Sqft   |  |

### Features

| $\sqrt{}$ | Swimming Pool:  | Below ground               |
|-----------|-----------------|----------------------------|
| $\sqrt{}$ | Heating System: | Forced air unit, Fireplace |
| $\sqrt{}$ | Cooling System: | Central forced air         |
| $\sqrt{}$ | Fence:          | N/k                        |
| $\sqrt{}$ | Fireplace:      | 2                          |
| $\sqrt{}$ | Roof Deck:      | Tile/clay                  |
| $\sqrt{}$ | Parking:        | 4                          |
|           |                 |                            |