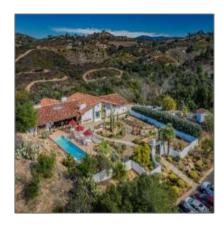

# For sale

- 11922 Betsworth Rd, Valley Center, California, United States 92082

### Basic Details

| Property Type:  |             |  |
|-----------------|-------------|--|
| Listing Type:   | For sale    |  |
| Listing ID:     | 190064254   |  |
| Price:          | \$2,950,000 |  |
| View:           | Parklike    |  |
| Bedrooms:       | 3           |  |
| Rooms:          | 0           |  |
| Bathrooms:      | 0           |  |
| Half Bathrooms: | 3           |  |
| Year Built:     | 1986        |  |
| Lot Area:       | 4.76 Sqft   |  |

### Features

| $\sqrt{}$ | Swimming Pool:  | Below ground               |
|-----------|-----------------|----------------------------|
| $\sqrt{}$ | Heating System: | Forced air unit, Fireplace |
| $\sqrt{}$ | Cooling System: | Central forced air         |
| $\sqrt{}$ | Fence:          | N/k                        |
| $\sqrt{}$ | Fireplace:      | 2                          |
| $\sqrt{}$ | Roof Deck:      | Tile/clay                  |
| $\sqrt{}$ | Parking:        | 4                          |
|           |                 |                            |