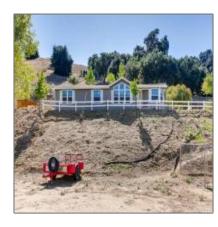

View: Ocean, city Lights

Bedrooms: 3

Rooms: **0** 

Bathrooms: **0** 

Half Bathrooms: 2

Square Footage: 1 Sqft

Year Built: 2002

Lot Area: 3.84 Sqft