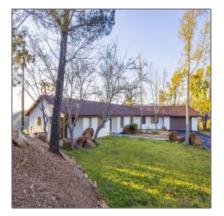

# For sale

- 23516 Bell Bluff Truck Trl, Alpine, California, United States 91901

#### Basic **Details**

| Property Type:  |                                                    |  |
|-----------------|----------------------------------------------------|--|
| Listing Type:   | For sale                                           |  |
| Listing ID:     | 190057051                                          |  |
| Price:          | \$799,000                                          |  |
| View:           | Evening<br>Lights,mountains/hi<br>lls,neighborhood |  |
| Bedrooms:       | 4                                                  |  |
| Rooms:          | 0                                                  |  |
| Bathrooms:      | 0                                                  |  |
| Half Bathrooms: | 3                                                  |  |
| Year Built:     | 1979                                               |  |
| Lot Area:       | 8.46 Sqft                                          |  |