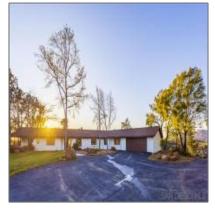

# For sale

- 23516 Bell Bluff Truck Trl, Alpine, California, United States 91901

#### Basic **Details**

| Property Type:  |                                                    |  |
|-----------------|----------------------------------------------------|--|
| Listing Type:   | For sale                                           |  |
| Listing ID:     | 190057051                                          |  |
| Price:          | \$799,000                                          |  |
| View:           | Evening<br>Lights,mountains/hi<br>lls,neighborhood |  |
| Bedrooms:       | 4                                                  |  |
| Rooms:          | 0                                                  |  |
| Bathrooms:      | 0                                                  |  |
| Half Bathrooms: | 3                                                  |  |
| Year Built:     | 1979                                               |  |
| Lot Area:       | 8.46 Sqft                                          |  |