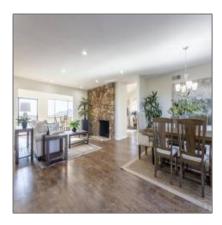

# For sale

- 23516 Bell Bluff Truck Trl, Alpine, California, United States 91901

#### Basic **Details**

| Property Type:  |                                                    |  |
|-----------------|----------------------------------------------------|--|
| Listing Type:   | For sale                                           |  |
| Listing ID:     | 190057051                                          |  |
| Price:          | \$799,000                                          |  |
| View:           | Evening<br>Lights,mountains/hi<br>lls,neighborhood |  |
| Bedrooms:       | 4                                                  |  |
| Rooms:          | 0                                                  |  |
| Bathrooms:      | 0                                                  |  |
| Half Bathrooms: | 3                                                  |  |
| Year Built:     | 1979                                               |  |
| Lot Area:       | 8.46 Sqft                                          |  |