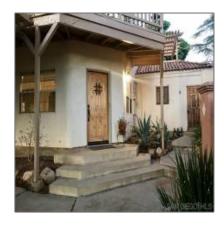

# For sale

- 495 Telford Lane, Ramona, California, United States 92065

### Basic Details

| Property Type:  |                                         |  |
|-----------------|-----------------------------------------|--|
| Listing Type:   | For sale                                |  |
| Listing ID:     | 190047744                               |  |
| Price:          | \$575,000                               |  |
| View:           | Mountains/hills,oce<br>an,valley/canyon |  |
| Bedrooms:       | 3                                       |  |
| Rooms:          | 0                                       |  |
| Bathrooms:      | 1                                       |  |
| Half Bathrooms: | 3                                       |  |
| Year Built:     | 1990                                    |  |