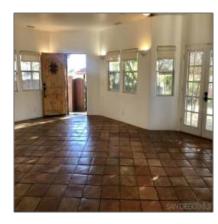

# For sale

- 495 Telford Lane, Ramona, California, United States 92065

### Basic Details

| Property Type:  |                                         |  |
|-----------------|-----------------------------------------|--|
| Listing Type:   | For sale                                |  |
| Listing ID:     | 190047744                               |  |
| Price:          | \$575,000                               |  |
| View:           | Mountains/hills,oce<br>an,valley/canyon |  |
| Bedrooms:       | 3                                       |  |
| Rooms:          | 0                                       |  |
| Bathrooms:      | 1                                       |  |
| Half Bathrooms: | 3                                       |  |
| Year Built:     | 1990                                    |  |